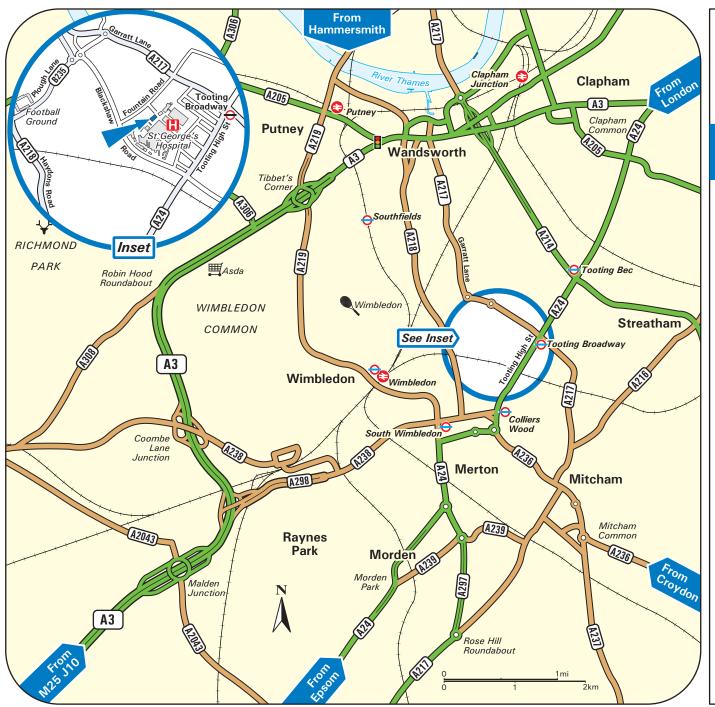

# By Underground •

- The nearest Underground station is Tooting Broadway on the Northern Line.
- Cross over Tooting High Street and walk up Garratt Lane (A217).
- Turn left, after the Tooting Leisure Centre, into Fountain Road.
- The next left is Cranmer Terrace and we are located on the right hand side.

## From A3 Northbound

- Leave the A3 for the flyover onto the A298 and Merton.
- Continue past South Wimbledon Underground (on right) and along Merton High Street.
- Join the A24 London bound, and beyond Colliers Wood Underground (on right), take the seventh left turn into Blackshaw Road.
- Take the second right into Fountain Road and Cranmer Terrace is the next right.
- We are located on the right hand side.

## From Wandsworth

- Leave the Wandsworth one way system for the A217, Garratt Lane.
- Beyond the second roundabout, take the fifth right turn into Fountain Road.
- The next left is Cranmer Terrace and we are located on the right hand side.

### Car Parking

 Restricted parking is available to the rear of the Donor Centre entrance in Fountain Road.